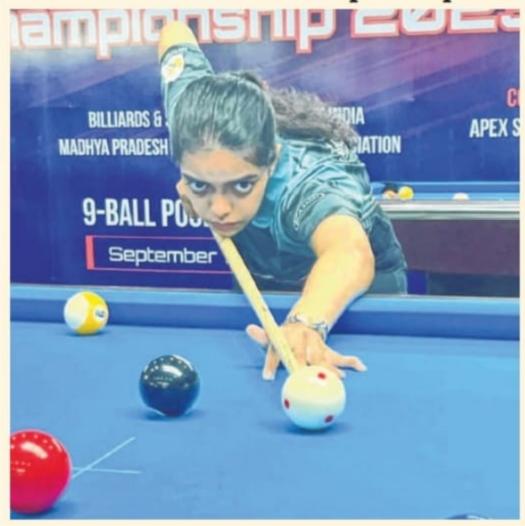

Jayanti

A matter of great pride that our alumnus and a Snooker champion Ishika Shah will represent India in the Asian 9 Ball Pool Championship to be held at Riyadh.

Wishing her good luck and blessings  $\overline{c}$ 

#### **INDORE SPORTS**

Ishika for Asian Pool championship

INDORE: Eklavya Award winner and Indore's international snooker and billiards player Ishika Shah will represent India in the Asian 9 Ball Pool Championship, to be held in Riyadh from April 21 to 25. She has won bronze medal for Madhya Pradesh in 9 ball pool national meet.