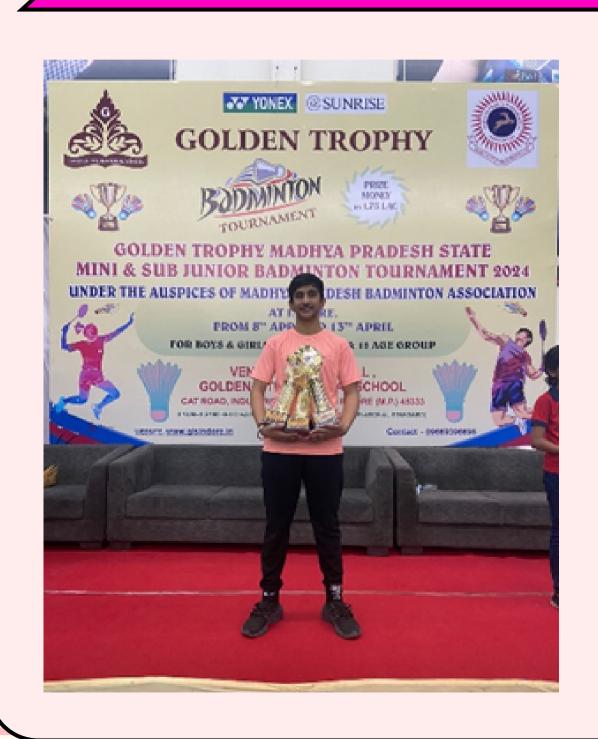

## Golden Trophy Madhya Pradesh State Badminton Tournament

# Medhansh Sharma (VIII C)

Won the Triple Crown Winner in three categories

Boys singles U-15, Boys Doubles U-15 and Mixed Doubles U-15