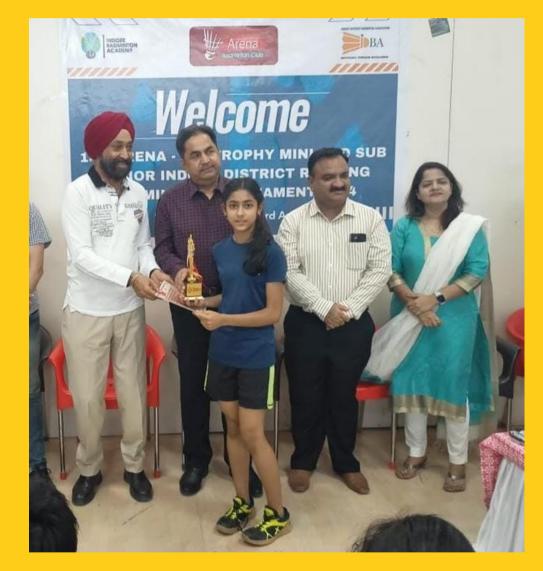

## 1st Arena IBA Trophy Mini & Sub Junior Indore Badminton District Ranking Tournament 2024

Divyanshi Gandhi (VIII C)

## Winner U 15