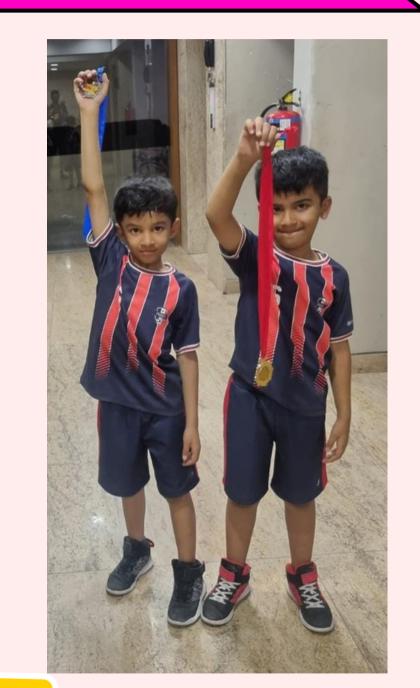

# Jr. & Sr. ROLLER SKATING COMPETITION

Ekaansh Doshi Balvatika 27A.

Won Gold medal in 5th Sub Junior