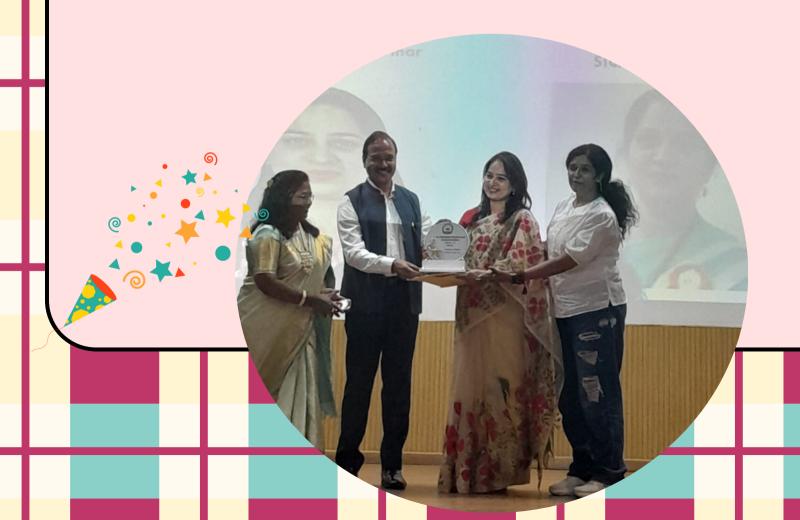

# Sahodaya Teacher Excellence Award

Ms. Nikita Manurkar - Teacher's Excellence Award (VI-VIII)

Received a trophy, certificate, and a cash prize of Rs 5000 each

Mrs. Parul Sachdeva and Mrs. Bhawna Batheja were felicitated by Free Press to acknowledge and appreciate their contribution in the act of nation building on the occasion of Dr. Bhimrao Ambedkar