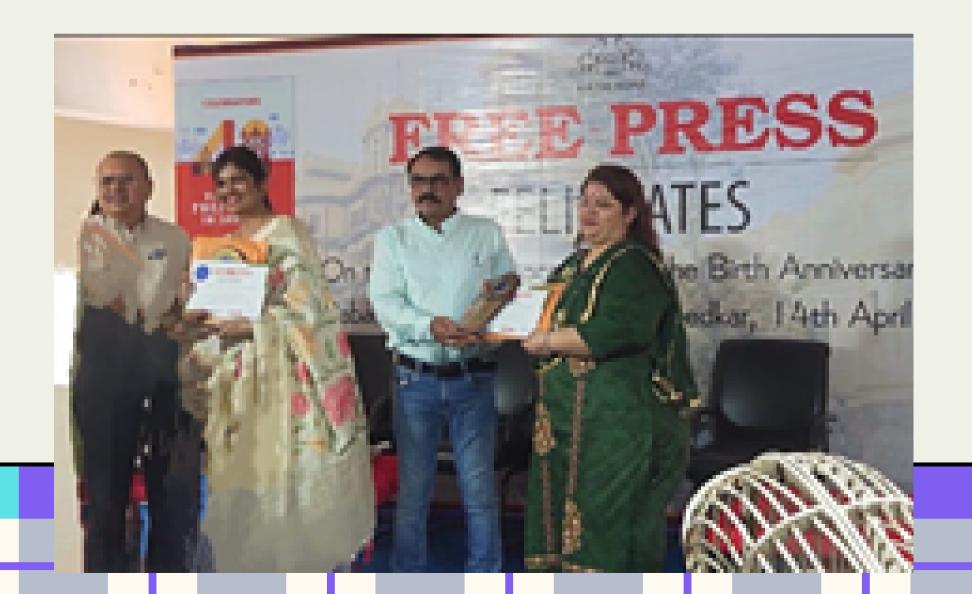

# Sahodaya Teacher Excellence Award

Ms. Nikita Manurkar - Teacher's Excellence Award (VI-VIII)

Received a trophy, certificate, and a cash prize of Rs 5000 each

Mrs. Parul Sachdeva and Mrs. Bhawna Batheja were felicitated by Free Press to acknowledge and appreciate their contribution in the act of nation building on the occasion of Dr. Bhimrao Ambedkar